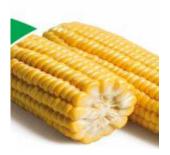

### **♣**Features:

.Early Maturity.

.Outstanding yield potential.

. Very refined, narrow, cylindrical ears with excellent colour.

.Presents very well in punnets with excellent eating quality

.Treated in Red Colour

.Strong disease Resistance

.Min.Germination:90% and Min.Purity:99%

.Origin:South Africa